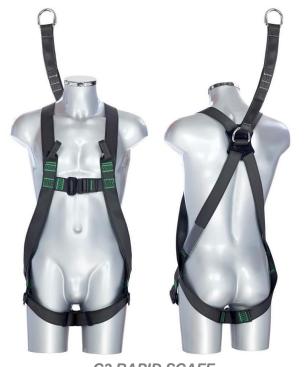

## C3 RAPID & C3 RAPID SCAFF

C3 RAPID

C3 RAPID SCAFF (C3 RAPID + dorsal extension strap 0,5 m)

| Certification     | EN 361 (full body harness) C € 2756                                                                                                                                                                                                                                                                                                                                                                    |                               |
|-------------------|--------------------------------------------------------------------------------------------------------------------------------------------------------------------------------------------------------------------------------------------------------------------------------------------------------------------------------------------------------------------------------------------------------|-------------------------------|
| Webbing           | Compact 30;                                                                                                                                                                                                                                                                                                                                                                                            |                               |
| Buckles           | Classic (Steel)                                                                                                                                                                                                                                                                                                                                                                                        | Automatic: click type (Steel) |
| Rings             | WELDED 25 (Steel, BL > 25 kN)                                                                                                                                                                                                                                                                                                                                                                          |                               |
| Available sizes   | S-M , L-XL , XXL-XXXL                                                                                                                                                                                                                                                                                                                                                                                  |                               |
| "SCAFF" Version   | Extension strap "SCAFF":  -Materials: 45 mm webbing + metallic ring;  -Total added length: 0,5 m;  When using the SCAFF extension to compose a fal arest system ALWAYS take into acount its length (0,5 m), which is added to the final system!  BEFORE USE, READ THE INSTRUCTIONS CAREFULLY!                                                                                                          |                               |
| Max.<br>150 kg    | In this case, a suitable energy absorbing lanyard has to be used, so that the maximum force of the shock after an eventual fall, is reduced to less than 6 KN. (Max. 150 kg: user + equipment). Please follow using instruction manual!                                                                                                                                                                |                               |
| Up to<br>10 years | Safety harnesses belonging to a single user, which were subject to periodical inspections by experts and recorded in the Inspection Log, carefully treated and maintained, were stored in accordance with regulations, were not in contact with oils, greasses or aggressive chemicals, were not used extensively, can be hold in service for up to 10 years.  Please follow using instruction manual! |                               |