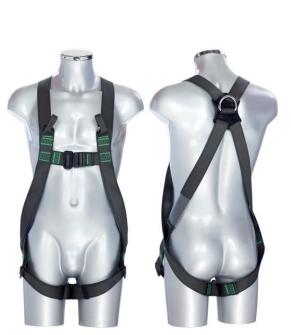

## C3 RAPID & C3 RAPID SCAFF

C3 RAPID

C3 RAPID SCAFF (C3 RAPID + dorsal extension strap 0,5 m)

| Certification     | EN 361 (full body harness) C € 2756                                                                                                                                                                                                                                                                                                                                                                    |                               |
|-------------------|--------------------------------------------------------------------------------------------------------------------------------------------------------------------------------------------------------------------------------------------------------------------------------------------------------------------------------------------------------------------------------------------------------|-------------------------------|
| Webbing           | Compact 30;                                                                                                                                                                                                                                                                                                                                                                                            |                               |
| Buckles           | Classic (Steel)                                                                                                                                                                                                                                                                                                                                                                                        | Automatic: click type (Steel) |
| Rings             | WELDED 25 (Steel, BL > 25 kN)                                                                                                                                                                                                                                                                                                                                                                          |                               |
| Available sizes   | S-M , L-XL , XXL-XXXL                                                                                                                                                                                                                                                                                                                                                                                  |                               |
| "SCAFF" Version   | Extension strap "SCAFF":  -Materials: 45 mm webbing + metallic ring;  -Total added length: 0,5 m;  When using the SCAFF extension to compose a fal arest system ALWAYS take into acount its length (0,5 m), which is added to the final system!  BEFORE USE, READ THE INSTRUCTIONS CAREFULLY!                                                                                                          |                               |
| Max.<br>150 kg    | In this case, a suitable energy absorbing lanyard has to be used, so that the maximum force of the shock after an eventual fall, is reduced to less than 6 KN. (Max. 150 kg: user + equipment). Please follow using instruction manual!                                                                                                                                                                |                               |
| Up to<br>10 years | Safety harnesses belonging to a single user, which were subject to periodical inspections by experts and recorded in the Inspection Log, carefully treated and maintained, were stored in accordance with regulations, were not in contact with oils, greasses or aggressive chemicals, were not used extensively, can be hold in service for up to 10 years.  Please follow using instruction manual! |                               |